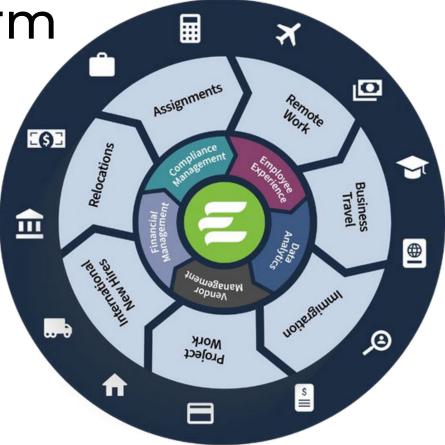

# One Platform All Mobility

Equus unifies every aspect of global work into one intuitive platform that simplifies complexities, improves efficiencies and delivers an exceptional experience for all mobile employees.

## **Unified Mobility Management**

### Efficiency Through Automation

Leverage standard and custom workflows to reduce manual tasks, ensure data accuracy and streamline mobility processes.

#### **Real-Time Insights and Analytics** Data-driven analytics make it easy to evaluate mobility trends, manage budgets, and optimize mobility strategies.

#### **Ecosystem Integration**

Standard integrations with your HR systems and global mobility service providers to give you a single source of real-time data. \$

#### Streamline Global Compensation

Manage global payroll easily and compliantly with accurate compensation calculations and instructions across borders.

#### **Vendor Collaboration**

Optimize vendor partnerships with real-time performance insights, automated invoicing, and streamlined communication tools.

#### **Compliance Assurance**

Be confident your mobility programs are compliant with immigration and tax regulations with our compliance engines.